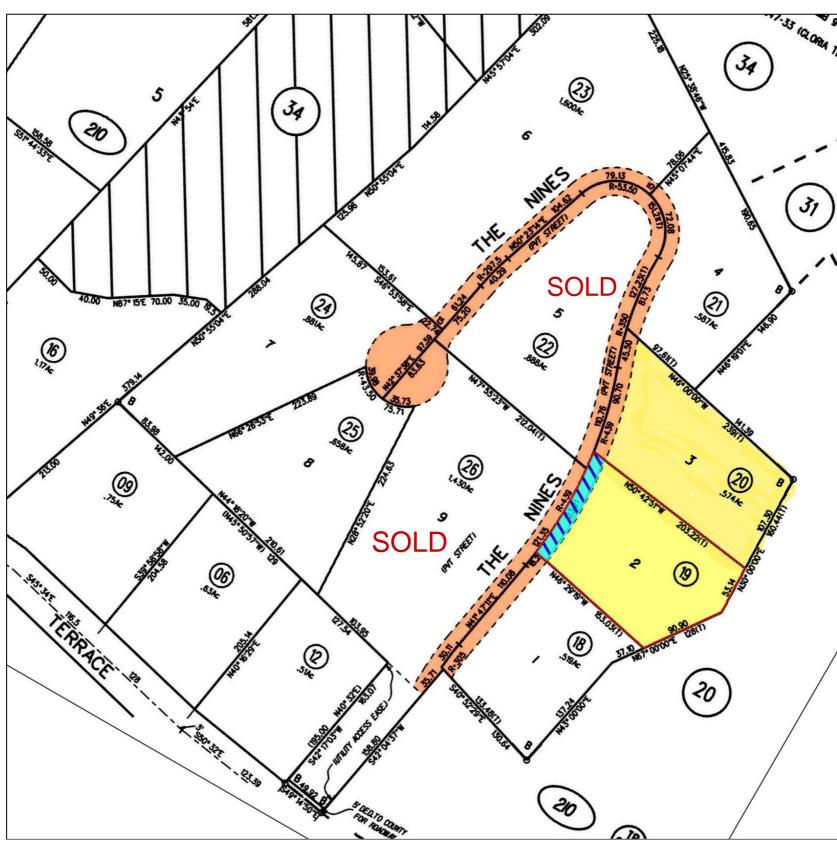

#### **LEGEND**

Parcel One (Fee, Property in Question)

Parcel Four (Easement)

Item No. 6 - Easement for Private access, EBMUD facilities and public utilities Affects as described therein

Item No. 6 - Easement for Sanitary sewer Affects as described therein

Item No. 11 - Easement for Private access, public utilities and sanitary sewer March 18, 2022, Serial No. 2022-0048538, of Official Records Affects as described therein

Item No. 9 - Covenants, Conditions, Restrictions, Limitations, Easements, Assessments, Reservations, Exceptions, Terms, Liens or Charges September 24, 2021, Serial No. 2021-0266361, of Official Records Not locatable, hence not shown hereon

| Title Order No. 0114003208-SH, Preliminary report dated as of October 27, 2022                                                                                             | Drawing Date: 11/03/2022            |
|----------------------------------------------------------------------------------------------------------------------------------------------------------------------------|-------------------------------------|
| Reference:                                                                                                                                                                 | Data:                               |
| Property: 14 The Nines, Lafayette, CA 94549                                                                                                                                | Assessor's Parcel No. 166-210-019-5 |
| Lot 2, as shown on the map of Subdivision 9429, Gloria Terrace Estates, filed June 29, 2021, in Map Book 547, Pages 33 through 38, inclusive, Contra Costa County Records. | Sheet 1 of 3                        |
|                                                                                                                                                                            | Archive # .                         |