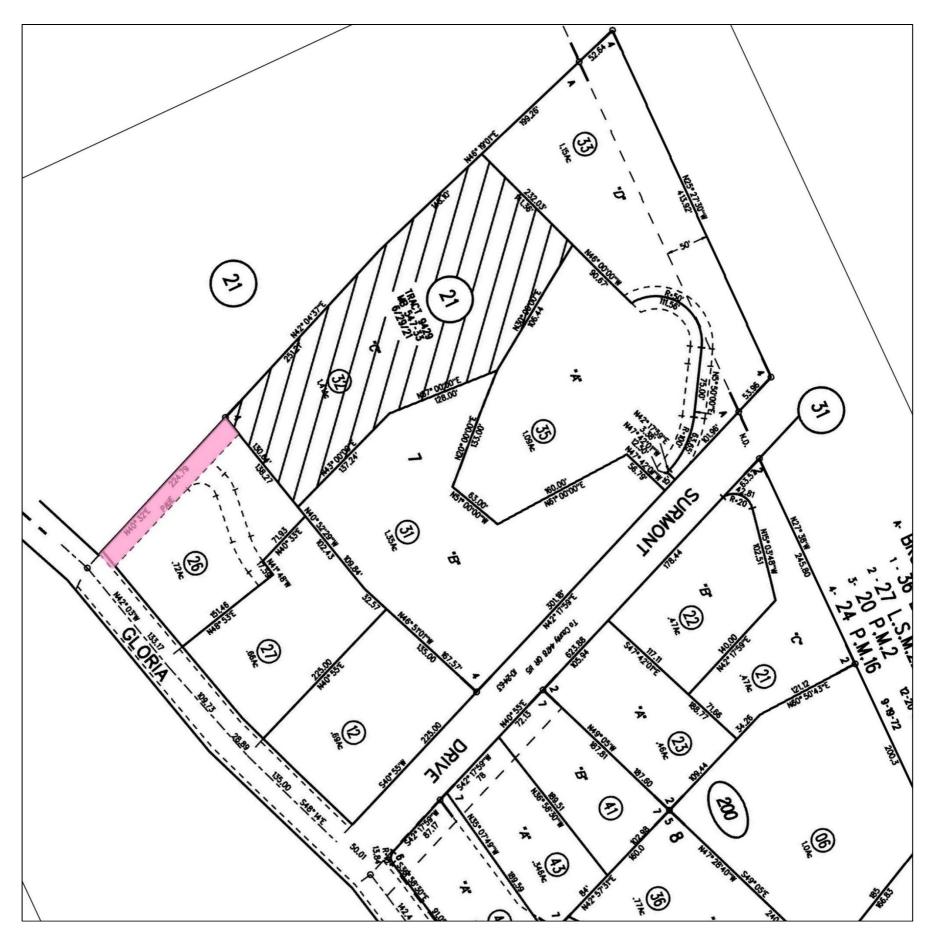

| Title Order No. 0114003208-SH, Preliminary report dated as of October 27, 2022                                                                                             | Drawing Date: 11/03/2022            |
|----------------------------------------------------------------------------------------------------------------------------------------------------------------------------|-------------------------------------|
| Reference:                                                                                                                                                                 | Data:                               |
| Property: 14 The Nines, Lafayette, CA 94549                                                                                                                                | Assessor's Parcel No. 166-210-019-5 |
| Lot 2, as shown on the map of Subdivision 9429, Gloria Terrace Estates, filed June 29, 2021, in Map Book 547, Pages 33 through 38, inclusive, Contra Costa County Records. | Sheet 1 of 3                        |
|                                                                                                                                                                            | Archive # .                         |

#### **LEGEND**

Parcel One (Fee, Property in Question)

Parcel Four (Easement)

Item No. 6 - Easement for Private access, EBMUD facilities and public utilities Affects as described therein

Item No. 6 - Easement for Sanitary sewer Affects as described therein

Item No. 11 - Easement for Private access, public utilities and sanitary sewer March 18, 2022, Serial No. 2022-0048538, of Official Records Affects as described therein

Item No. 9 - Covenants, Conditions, Restrictions, Limitations, Easements, Assessments, Reservations, Exceptions, Terms, Liens or Charges September 24, 2021, Serial No. 2021-0266361, of Official Records Not locatable, hence not shown hereon