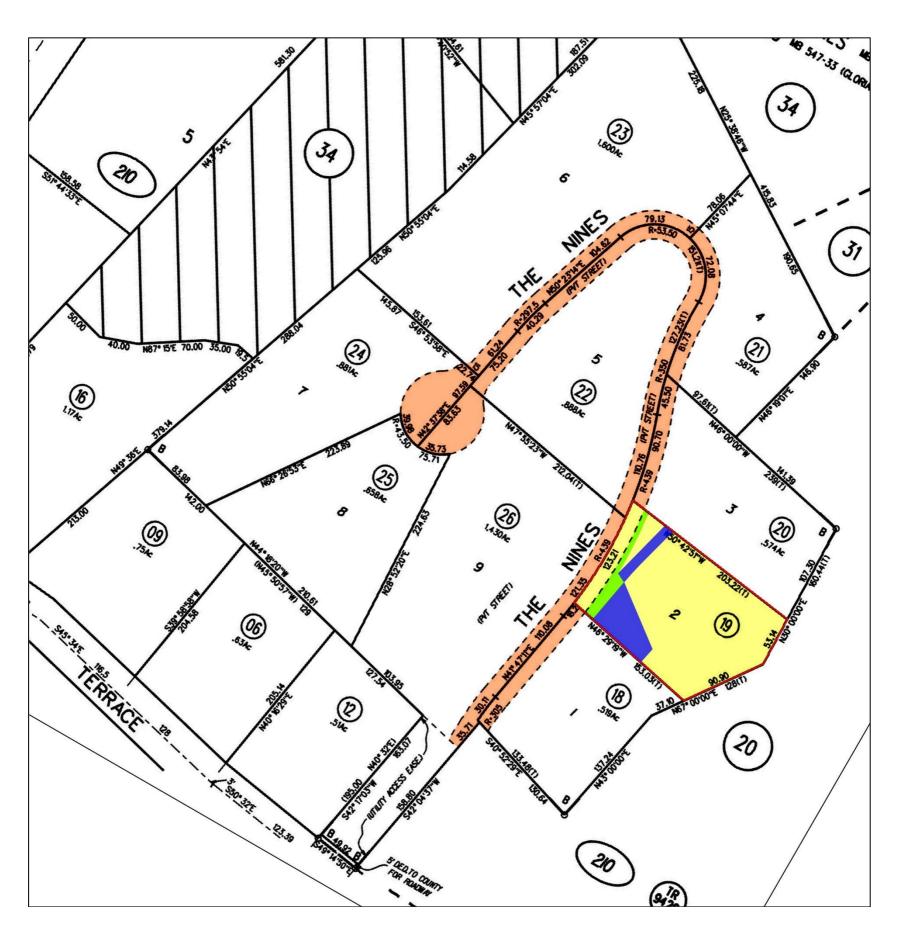

#### **LEGEND**

Parcel One (Fee, Property in Question)

Parcel Four (Easement)

Item No. 6 - Easement for Private access, EBMUD facilities and public utilities Affects as described therein

Item No. 6 - Easement for Sanitary sewer Affects as described therein

Item No. 11 - Easement for Private access, public utilities and sanitary sewer March 18, 2022, Serial No. 2022-0048538, of Official Records Affects as described therein

Item No. 9 - Covenants, Conditions, Restrictions, Limitations, Easements, Assessments, Reservations, Exceptions, Terms, Liens or Charges September 24, 2021, Serial No. 2021-0266361, of Official Records Not locatable, hence not shown hereon

| Title Order No. 0114003208-SH, Preliminary report dated as of October 27, 2022                                                                                             | Drawing Date: 11/03/2022            |
|----------------------------------------------------------------------------------------------------------------------------------------------------------------------------|-------------------------------------|
| Reference:                                                                                                                                                                 | Data:                               |
| Property: 14 The Nines, Lafayette, CA 94549                                                                                                                                | Assessor's Parcel No. 166-210-019-5 |
| Lot 2, as shown on the map of Subdivision 9429, Gloria Terrace Estates, filed June 29, 2021, in Map Book 547, Pages 33 through 38, inclusive, Contra Costa County Records. | Sheet 1 of 3                        |
|                                                                                                                                                                            | Archive # .                         |